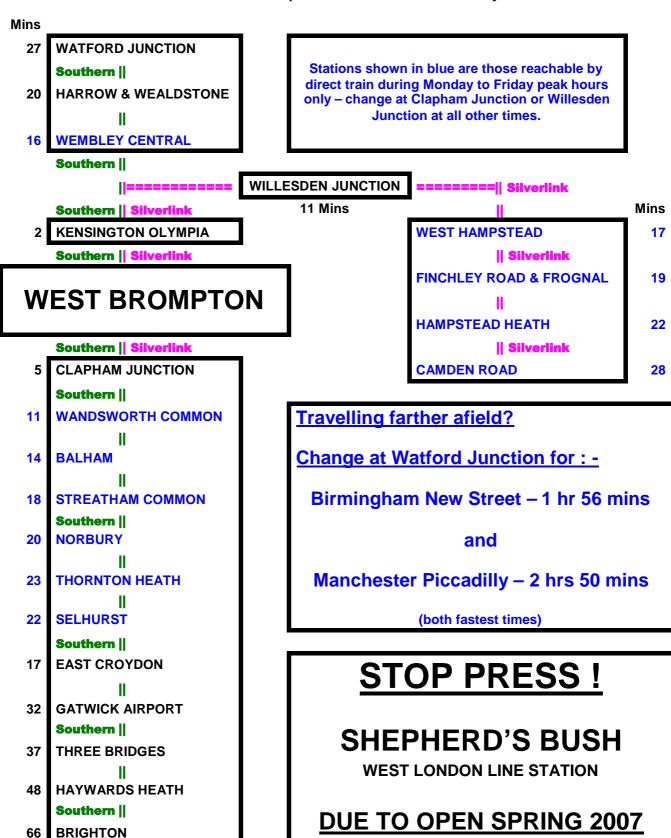

## WEST LONDON LINE GROUP FASTRACK IT FROM WEST BROMPTON

Travel locally or farther afield from your local station at West Brompton avoiding inconvenient journey changes and more expensive fares via Central London.

Fastest times from/to West Brompton from 10<sup>th</sup> December 2006 by DIRECT trains

The West London Line Group has produced this information only as guidance to rail services advertised and operated by Silverlink, Southern or other train operators. The Group cannot be held liable for any errors or omissions in the information nor for any inconvenience that may be caused to the alteration, diversion, delay, cancellation or other disruption of these or any other services.